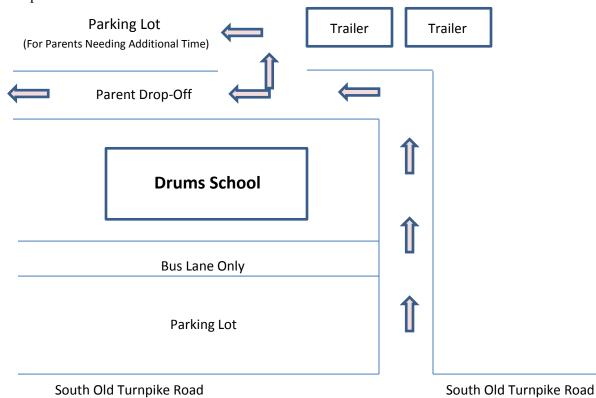

Dear Parents/Guardians,

On behalf of the office staff and faculty, I would like to thank all of you for your patience with the transportation situation as well as procedural details for parent drop off and pick up. We are constantly evaluating the process we have in place and making improvements where we can to increase and ensure the safety of our DEMS students.

We do have one request for our parents that are dropping off in the morning. We are respectfully asking all parents to stay in their vehicles while dropping their child off. Parents getting out of their vehicles can really disrupt the flow of traffic, frustrating other parents who have to get on with their busy day. However, we realize that there are many situations which require parent's assistance and a little extra time. Which is why we have a parking area adjacent to the drop off lane to accommodate those situations. Hopefully the below illustration will clear up any confusion. Any questions or concerns will be addressed at (570) 459-3221 (ext. 20500). Thank you for your cooperation!!!